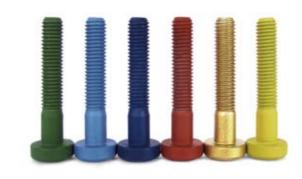

### **DELTA®-SEAL** range standard colours

Our DELTA MKS® topcoats have many qualities. Now we'd like to show you another feature. DELTA®-SEAL, for example, not only provides outstanding protection against corrosion, but with the established DELTA®-TONE basecoat fulfils aesthetic requirements as well. DELTA®-SEAL is available in many different colours and shades.