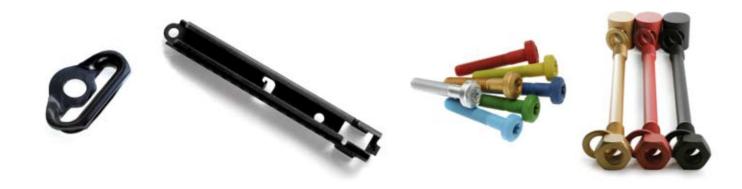

### **DELTA®-SEAL** range standard colours

Our DELTA MKS® topcoats have many qualities. Now we'd like to show you another feature. DELTA®-SEAL, for example, not only provides outstanding protection against corrosion, but with the established DELTA®-TONE basecoat fulfils aesthetic requirements as well. DELTA®-SEAL is available in many different colours and shades.